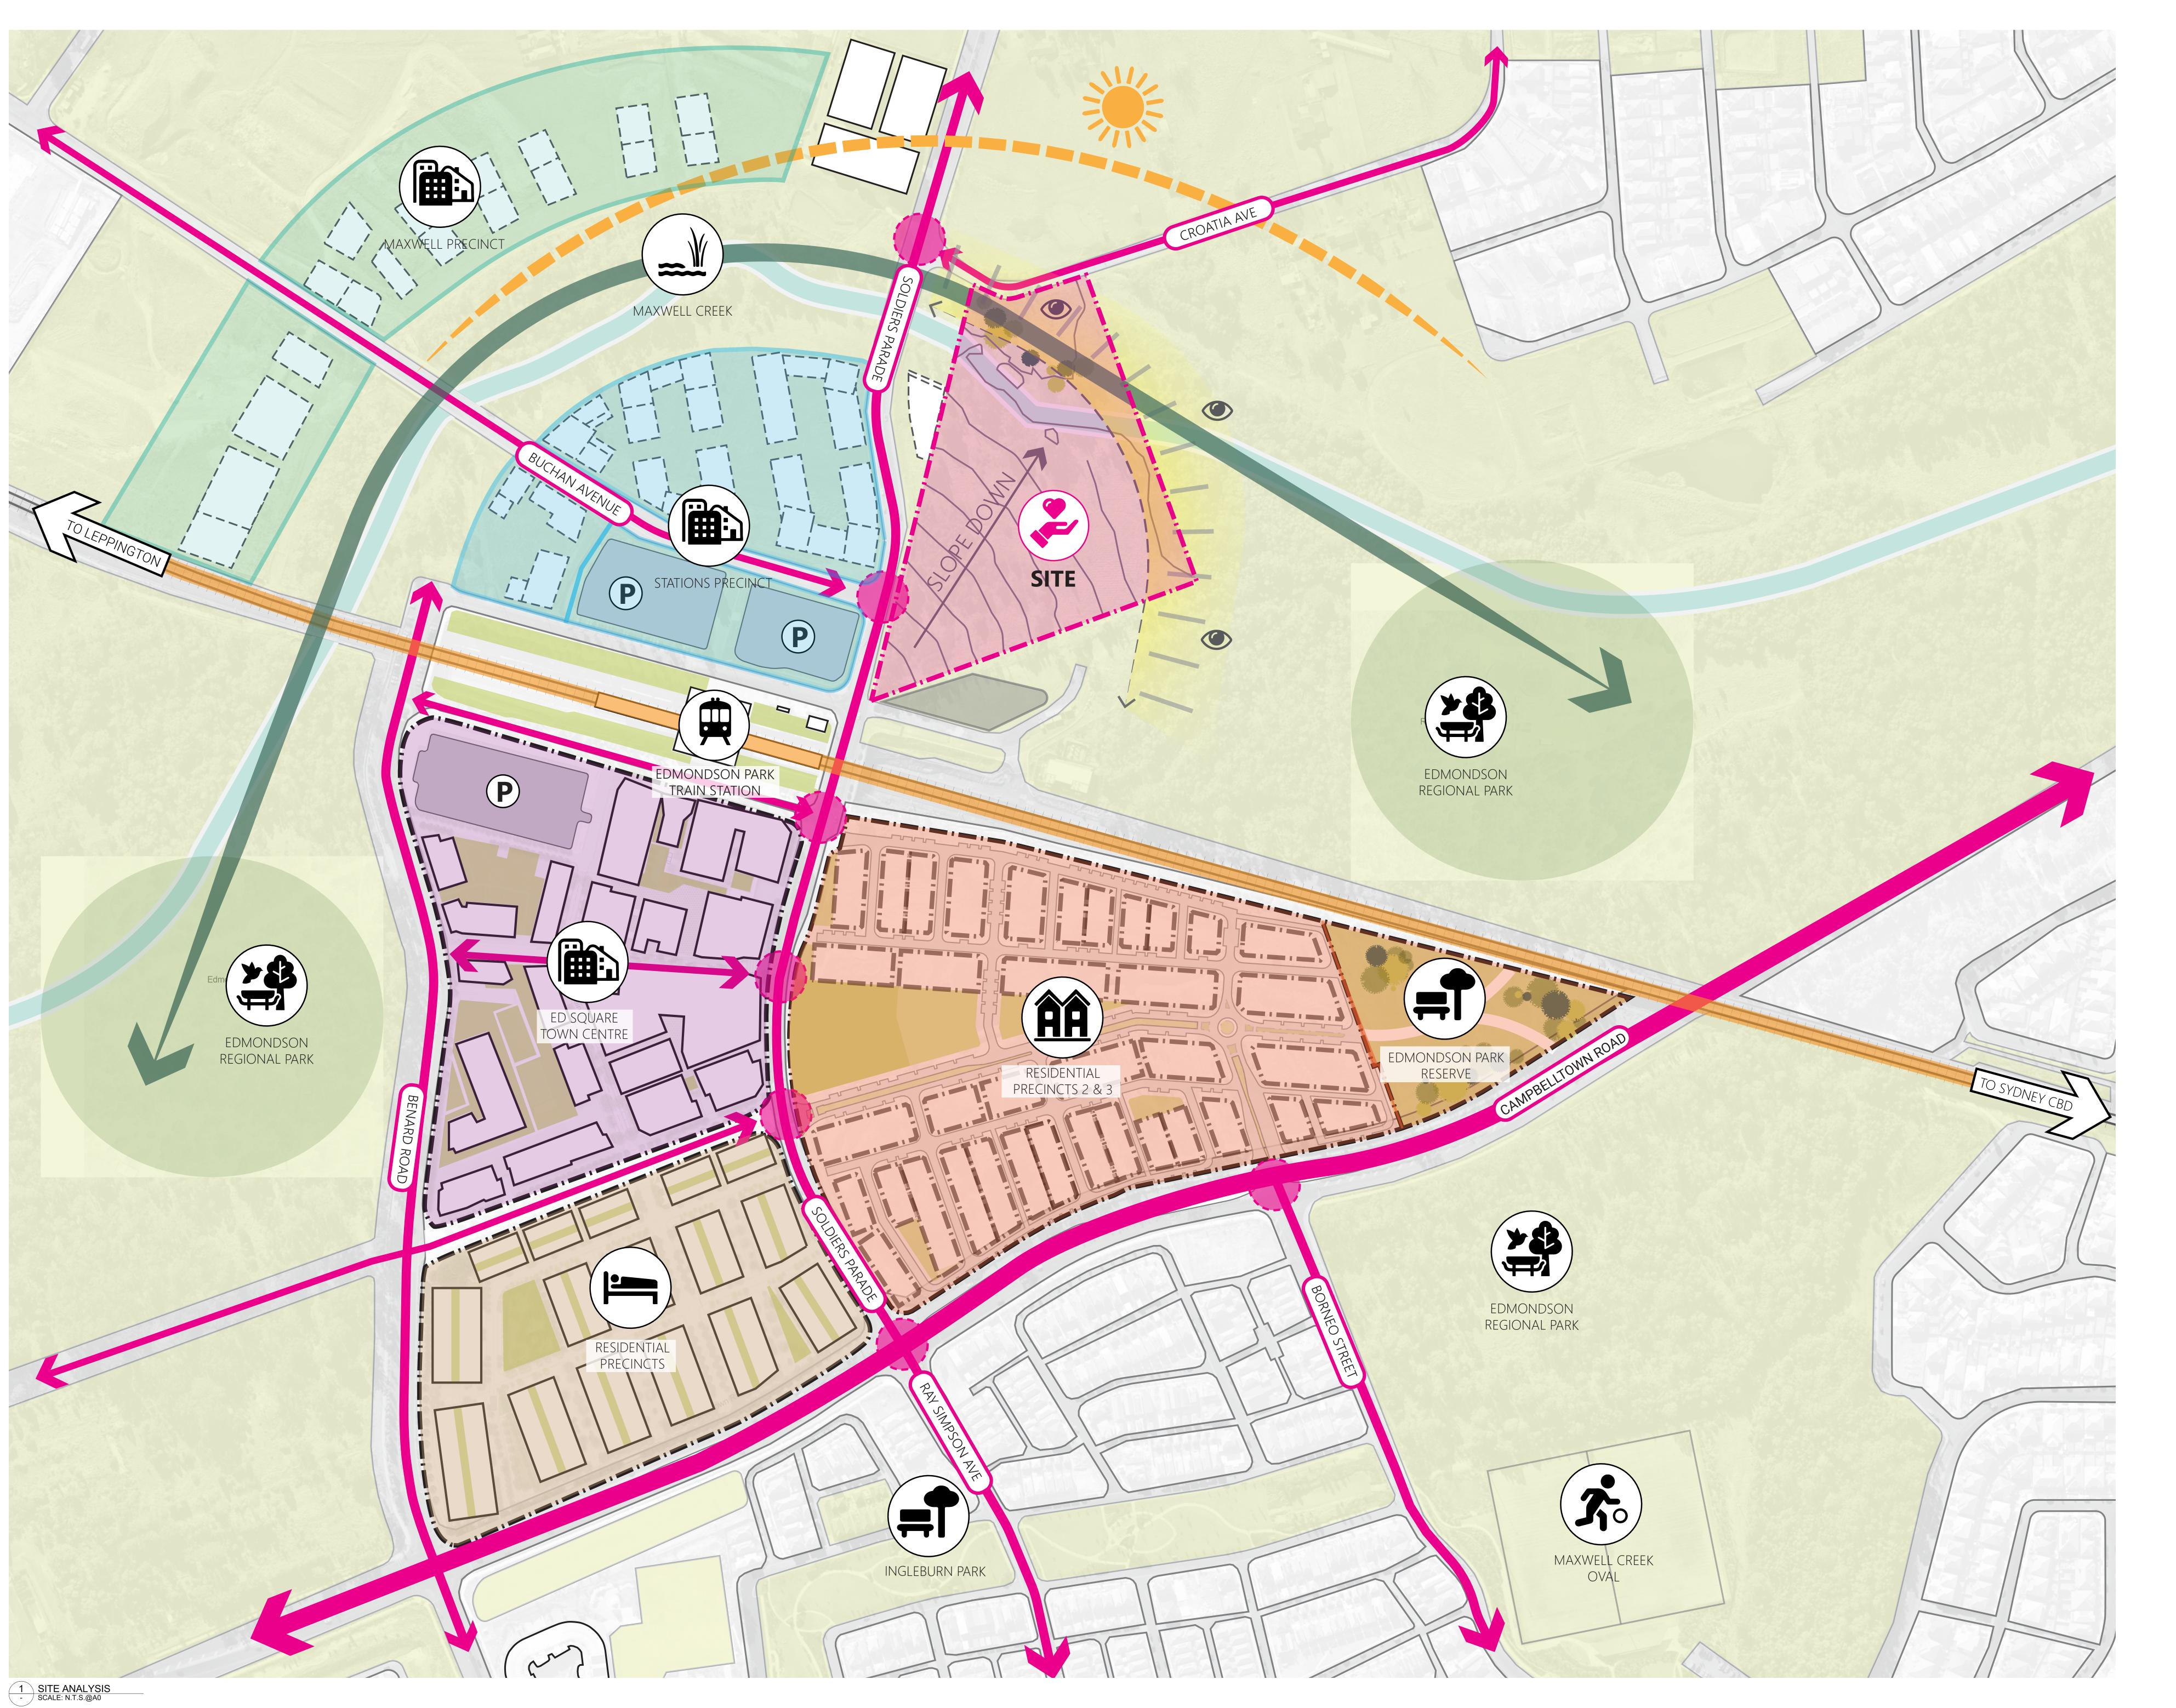

PROJECT
164 - 170 CROATIA
AVENUE,
EDMONDSON PARK
NSW AUSTRALIA

CONSULTANTS

DRAWING TITLE
SITE ANALYSIS